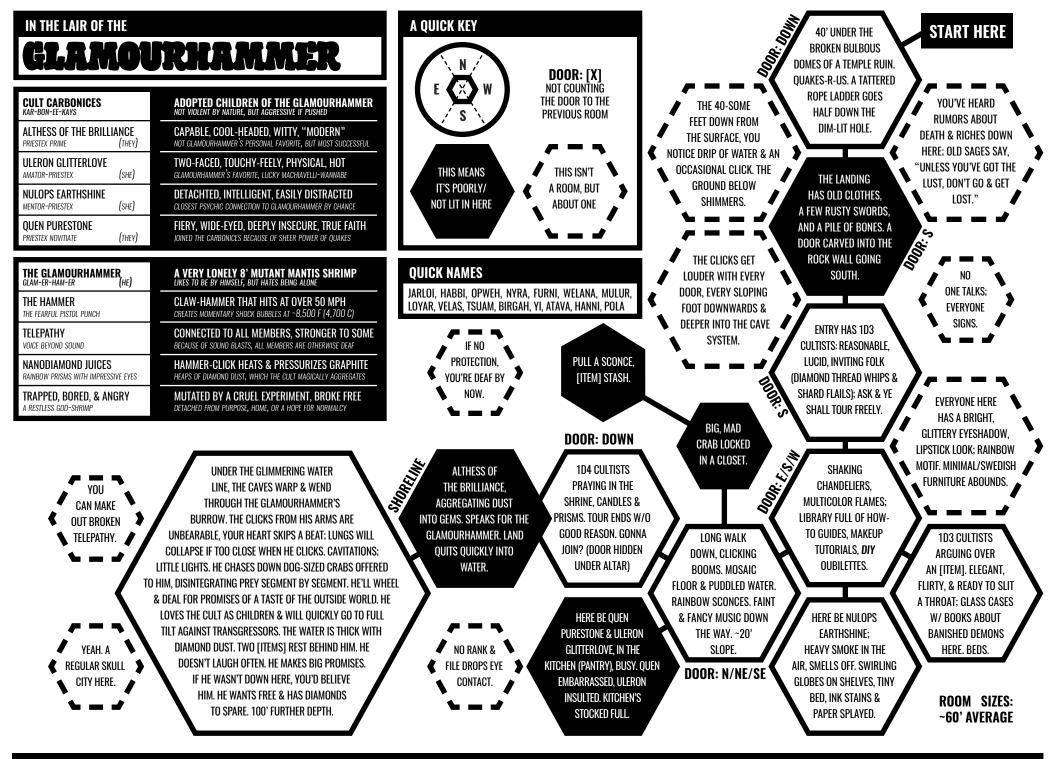

[ITEM] 1D10 = 1: MAGIC FAN, INSTA-FREEZE; 2: POTION, RESTARTS STOPPED HEART; 3: ELECTRIC EEL WHIP; 4: DIAMOND ARMOR PROTOTYPE; 5: WAND OF SMOKING; 6: GOAT-HERDER'S CAPE; 7: DESTRUCTO-CLAY; 8: MASK OF ALLURE; 9: PEARL OF THE LUNAR SCREAM; 10: KEY OF INFINITE POSSIBILITIES (KEY 1D4 = 1: DOESN'T WORK, WON'T EVER WORK; 2: WORKS ON DOORS PAINTED RED ONLY; 3: OPENS MUNDANE LOCKS W/ EASE, SNAPS IN HALF W/ MAGIC LOCKS; 4: MAGICALLY CALLS THE COPS ON YOU)