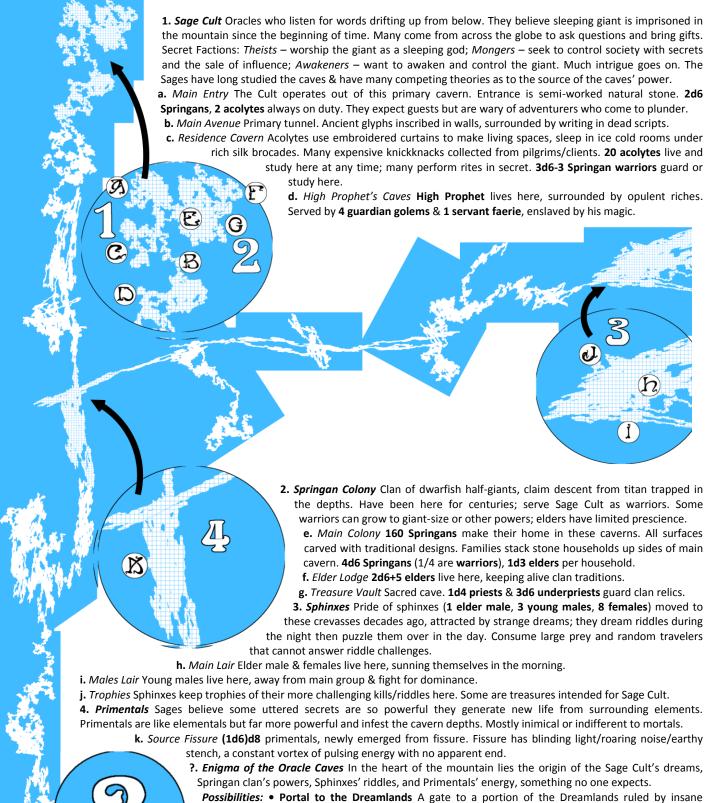

## ORACLE CAVES

Roland Volz

Interconnected caverns that lead to ancient secrets and dark prophecies

demigods/archfey. They cull mortals' dreams for secrets then release them into the caverns.

- Alien Lifeform Weird communal fungus with thousands of lantern-like toadstool-pods, defend themselves with mind blasts. Each pod is psionically linked to a person alive on the planet.
- Tablets of Destiny These tablets contain the spells used to originally create the world.