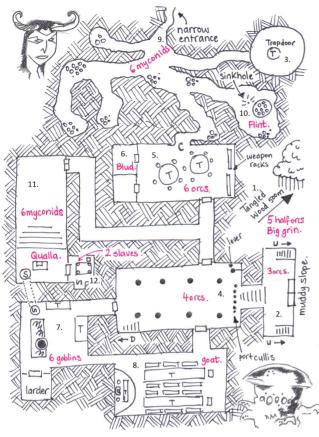

## Citadel of the Severed Hand - by Rob S

A fallen dwarf citadel. Ground level is a solid barbican and tower. First level belongs to the Severed hand tribe of orcs, most are away at war.

If citadel observed, PCs see orc take waste buckets to fungus caves. Peryton flies off hunting. When dark faint glow from fungus caves.

- 1. Tangled woods 5 half orcs with a log ram wait in the woods; know the Severed hand tribe are away. Will raid citadel tonight. **Big Grin**: friendly, greedy and fat; the leader. Potential allies
- **2. Barbican and gate** muddy slope leads to gates. Nailed to gate are many rotting hands. Keeping watch on battlements are **3 orcs**; short bows; horn fixed to battlement.
- **3. Peryton tower Peryton** and young at top of tower. Ally of orcs who feed them. If combat at barbican Peryton will arrive in 3 rounds. Blackened, gutted tower filled with bones. Rusted shut trapdoor concealed by rocks; access to fungus caverns.
- **4. Ancestors Hall** Ruined grandeur. High vaulted ceilings. Defaced stone carvings tell of Kiel who tamed the Perytons and ruled over the area with his unique cavalry. Covered in crude orc graffiti/scratchings. **4 orcs.** Lever lowers a portcullis sealing off stairs. Stairs down if you want to expand adventure.
- **5. Barracks** tribal living area appears recently vacated. **6 orcs** remain; planning shroom raid. 2 scratched and gouged tables. Patched up chairs and stools. Sleeping furs, skins and

rags. Access to fungus caves concealed beneath barrel.

- **6. Boss room Blud**: brooding and practical; orcs boss. He wears the *Staghelm*. The antiers peirce severed fingers that form a spindly crown. Helm is magic and protects against charm effects. Hates Qualla for taking his son. Will offer helm if PCs slay her and free son. Wears Kiel clan signet ring and valuable wolf pelt. Has berserk shrooms.
- 7. **Kitchens and larder** Filth and squalor. Blood stains, smoke from fire pit, bug infested, rotting food scraps. **6 goblins** cook blood stew in cauldron. Larder contains animal and humanoid parts, fungus. Body strung up; bowl to collect blood. Large beetles pinned to tables with knives, some still squirming and fluttering wings.
- 8. Feasthall A distressed goat tied to a long table; wooden benches. Dais; ornately carved chair with stag motif.
- 9. Fungus caverns Alternative entrance is narrow and cramped; bulky armour won't fit. Myconids investigate noise at entrance. Rampant fungus grows amongst mud. 6 myconids attend a riotous forest of fungus many glow faintly. Eating shrooms gets a roll on the shroom table. Coral/polyp fungus covers walls and roof, water flows along them forming muddy pools.
- **10. Fungus sinkhole** Fungal spire rises from fungal sinkhole, trapped in bog is **Flint** a small gnome **living rock statue** of stone and iron, moss and rust covered. Depressed. Reacts to spoken dwarf/gnomish. Ally if rescued.
- 11. Grand Hall defaced carvings, stairs ascend to a oversized stag themed throne surrounded by piles of animal skulls. 6 myconids guards and Qulla the demon: entitled, regal torturer; a horned, goat legged waif. 20' arua instills sympathy as a charm effect. Her touch must be saved against or damage done to her is instead inflicted on touch target. Rather talk than fight. Teleports if in any danger. Wears Grom's Gutplate; sharp serrated shield strapped across belly. Wearer -2 con, +2 saves and AC. Expands to fit; never comfortable. Apetite increases. Qualla finds orcs horrid but rules them anyway. Flagstone conceals crawlspace to kitchen.
- **12. Bedchamber** door locked, two amputee slaves chained to wall, including Blud's son, they take Qualla's damage. Decayed four post bed. Chest; gems and dwarf crown. Secret compartment opened with Kiel clan signet ring contains clerical spell scrolls, Kiel clan documents and a sack of gold.