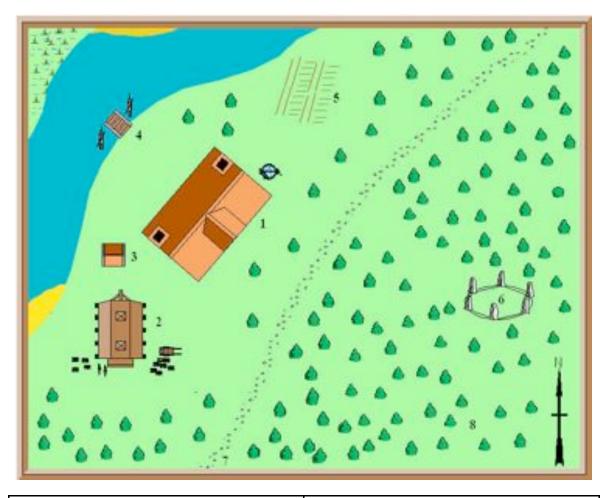

## Map Key

The roadhouse

 Barn
 Outhouse
 Fishing Dock

 Vegetable garden and Small Orchard

 Stone Circle
 Trade Road
 The Deep Forest

## Background

Mollie's Roadhouse started as a simple camping area for drovers and caravans to use for rest and make use of a natural spring while .traveling back upstream on foot after unloading their barges downstream.

The Roadhouse is a simple two room tavern with the Kitchen/Pantry making up one room and the tavern the other. The tavern offers both a hot meal and a dry place to sleep, either on the dirt floor of the tavern or in the hayloft of the barn.

The Quality of the food and drink is average, and the menu ranges from fresh fish from the river, vegetables and fruits from the small garden and wild boar and stag harvested from the forest.